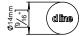

## **Knud Holscher** collection

Ø14x21mm, satin finish.

Tender text

Knud Holscher collection, wall door stop, Mud riosaria rocestori, war according softwar and our stop, 014x21mm, self-tapping screws included. Manufactured in the highest quality marine grade, AISI 316 stainless steel, protecting against high levels of corrosion. 20-year warranty.

Product specification Dimensions: 14x14x21mm

Material: stainless steel AISI 316 Surface finish: satin grain 320, crafted by hand 20-year warranty (5 years for coated items)

Spare parts/

Mounting

https://dline.com/mounting-instructions/