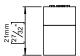

## Wall door stop 14x21 mm

## **Knud Holscher** collection

Ø14x21mm, satin finish.

Tender text

Knud Holscher collection, wall door stop, Mud riosaria rocestori, war according softwar and our stop, 014x21mm, self-tapping screws included. Manufactured in the highest quality marine grade, AISI 316 stainless steel, protecting against high levels of corrosion. 20-year warranty.

Product specification Dimensions: 14x14x21mm

Material: stainless steel AISI 316 Surface finish: satin grain 320, crafted by hand 20-year warranty (5 years for coated items)

Spare parts/

Mounting

https://dline.com/mounting-instructions/