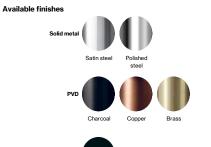

### Product specification Dimension: 319x78x105mm Diameter: Ø14mm

Material: stainless steel AISI 316 Surface finish: satin grain 320, crafted by hand 20-year warranty (5 years for coated items)

Spare parts/ accessories