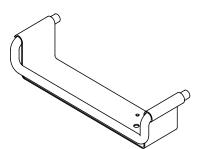

## Shampoo dish

Item number Surface 14703002308 Satin finish

# **Knud Holscher** collection Product Tender text

Knud Holscher collection, shampoo shelf, 319x78x75mm, grey, self-tapping screws included. Manufactured in the highest quality marine grade, AISI 316 stainless steel, protecting against high levels of corrosion. 20-year warranty.

319x78x75mm, grey, theft proof.