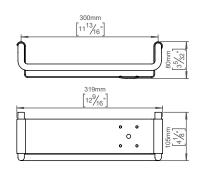

### Product specification Dimension: 319x78x105mm Diameter: Ø14mm

Material: stainless steel AISI 316 Surface finish: satin grain 320, crafted by hand 20-year warranty (5 years for coated items)

Spare parts/ accessories