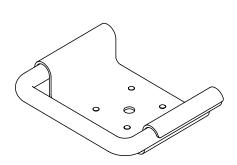

## Soap dish

## **Knud Holscher** collection

144x34x75mm, white, theft proof.

Tender text

Knud Holscher collection, soap dish, 144x34x75mm, white, self-tapping screws included. Manufactured in the highest quality marine grade, AISI 316 stainless steel, protecting against high levels of corrosion. 20-year

Product specification Dimension: 144x34x105mm Diameter: Ø14mm

Material: stainless steel AISI 316

Surface finish: satin grain 320, crafted by hand 20-year warranty (5 years for coated items)

Spare parts/

14976002050 - Loose hangers 14976003070 - Loose shelf white P 451 - Screws and plugs