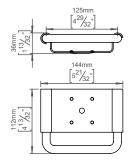

## **Knud Holscher** collection

144x34x75mm, white, theft proof.

Tender text

Knud Holscher collection, soap dish, 144x34x75mm, white, self-tapping screws included. Manufactured in the highest quality marine grade, AISI 316 stainless steel, protecting against high levels of corrosion. 20-year

Product specification Dimension: 144x34x105mm Diameter: Ø14mm

Material: stainless steel AISI 316

Surface finish: satin grain 320, crafted by hand 20-year warranty (5 years for coated items)

Spare parts/

14976002050 - Loose hangers 14976003070 - Loose shelf white P 451 - Screws and plugs