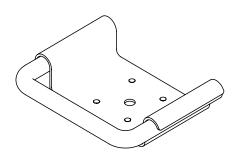

## Soap dish

## **Knud Holscher** collection

144x34x75mm, black, theft proof.

Tender text

Knud Holscher collection, soap dish, 144x34x75mm, grey, self-tapping screws included. Manufactured in the highest quality marine grade, AISI 316 stainless steel, protecting against high levels of corrosion. 20-year