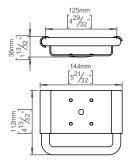

## **Knud Holscher** collection

144x34x75mm, black, theft proof.

Tender text

Knud Holscher collection, soap dish, 144x34x75mm, grey, self-tapping screws included. Manufactured in the highest quality marine grade, AISI 316 stainless steel, protecting against high levels of corrosion. 20-year

Product specification Dimension: 144x34x105mm Diameter: Ø14mm

Material: stainless steel AISI 316

Surface finish: satin grain 320, crafted by hand 20-year warranty (5 years for coated items)

Spare parts/

14976002050 - Loose hangers 14976003070 - Loose shelf white P 451 - Screws and plugs