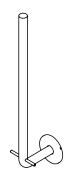

## Spare toilet roll holder

## **Knud Holscher** collection

320mm, snap-on cover.

Tender text

Knud Holscher collection, spare toilet roll holder 320mm, snap-on cover, self-tapping screws included. Manufactured in the highest quality marine grade, AISI 316 stainless steel, protecting against high levels of corrosion. 20-year