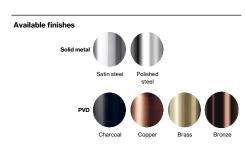

Product specification Dimensions: 38x320x71mm Diameter: Ø14mm Material: stainless steel AISI 316

Surface finish: satin grain 320, crafted by hand 20-year warranty (5 years for coated items)

Spare parts/