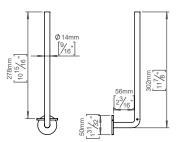

## **Knud Holscher** collection

320mm, snap-on cover.

Tender text

Knud Holscher collection, spare toilet roll holder 320mm, snap-on cover, self-tapping screws included. Manufactured in the highest quality marine grade, AISI 316 stainless steel, protecting against high levels of corrosion. 20-year

Product specification Dimensions: 38x320x71mm Diameter: Ø14mm Material: stainless steel AISI 316

Surface finish: satin grain 320, crafted by hand 20-year warranty (5 years for coated items)

Spare parts/