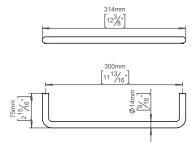

## **Knud Holscher** collection

Ø14x300mm, bush, polished.

Knud Holscher collection, towel rail, 14x300mm, bush. Manufactured in the highest quality marine grade, AISI 316 stainless steel, protecting against high levels of corrosion. 20-year warranty.

Product specification Dimensions: 314x14x75mm Diameter: Ø14mm

Material: stainless steel AISI 316 Surface finish: polished

20-year warranty (5 years for coated items)

Spare parts/

P 170 - Bush and grub screw P 451 - Screw and plug