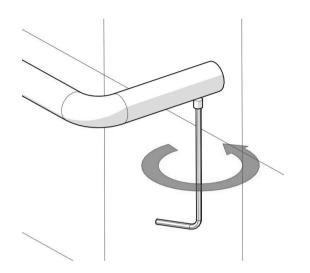

d line

Towel rail Mounting instruction







# 



# Maintenance guide Stainless steel and brass

d line products are produced in the high quality stainless steel or brass. To sustain the unique d line finish appearance please follow the below instructions:

- Products must always be cleaned along the structure (grinding/polishing direction), not across.
- A clean dust and grit-free cloth should be used to avoid scratching.
- Fingerprints, residue and other marks may be cleaned with soapy water or special mild detergent with a soft cloth or piece of suede.
- Always rinse off thoroughly with clean water.
- To complete the cleaning procedure dry/ polish the surfaces with a soft dry cloth.
- To achieve a more authentic 'aged' look of the brass product, avoid frequent polishing, and when polishing apply pressure only to the raised surfaces (