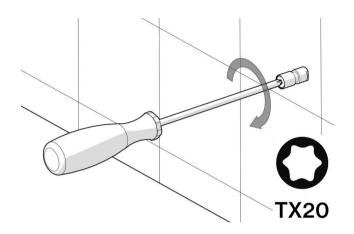

d line

Towel rail Mounting instruction







# 



# Maintenance guide Stainless steel and brass

d line products are produced in the high quality stainless steel or brass. To sustain the unique d line finish appearance please follow the below instructions:

- Products must always be cleaned along the structure (grinding/polishing direction), not across.
- A clean dust and grit-free cloth should be used to avoid scratching.
- Fingerprints, residue and other marks may be cleaned with soapy water or special mild detergent with a soft cloth or piece of suede.
- Always rinse off thoroughly with clean water.
- To complete the cleaning procedure dry/ polish the surfaces with a soft dry cloth.
- To achieve a more authentic 'aged' look of the brass product, avoid frequent polishing, and when polishing apply pressure only to the raised surf