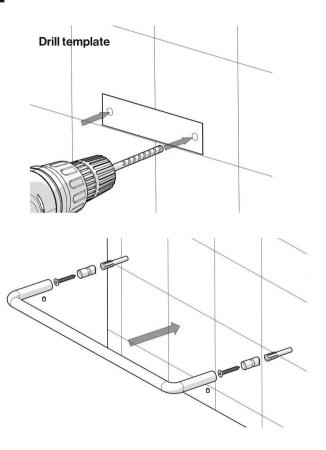

d line

Towel rail Mounting instruction







# 



# Maintenance guide Stainless steel and brass

d line products are produced in the high quality stainless steel or brass. To sustain the unique d line finish appearance please follow the below instructions:

- Products must always be cleaned along the structure (grinding/polishing direction), not across.
- A clean dust and grit-free cloth should be used to avoid scratching.
- Fingerprints, residue and other marks may be cleaned with soapy water or special mild detergent with a soft cloth or piece of suede.
- Always rinse off thoroughly with clean water.
- To complete the cleaning procedure dry/ polish the surfaces with a soft dry cloth.
- To achieve a more authentic 'aged' look of the brass product, avoid frequent polishing, and when polishing apply pressure only to the raised su