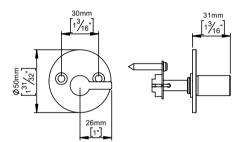

## Onen collection

Product

Solid rose, cc 30mm, ASSA.

Tender text

ONEN collection, thumb turn ONEN, solid rose, cc 30mm, ASSA in satin finished AISI 304 stainless steel. 20-year warranty.

Product specification Dimensions: 50x50x31mm

Diameter: Ø50mm

Material: stainless steel AISI 304

Surface finish: satin grain 320, crafted by hand 20-year warranty (5 years for coated items)

Spare parts/ accessories

P 80 - Sectioned bolt M4x110mm

Mounting