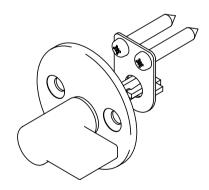

## Onen collection

Product

Solid rose, cc 30mm, ASSA.

Tender text

ONEN collection, thumb turn ONEN, solid rose, cc 30mm, ASSA in satin finished AISI 304 stainless steel. 20-year warranty.

Product specification Dimensions: 50x50x31mm

Diameter: Ø50mm

Material: stainless steel AISI 304

Surface finish: satin grain 320, crafted by hand 20-year warranty (5 years for coated items)

Spare parts/ accessories

P 80 - Sectioned bolt M4x110mm

Mounting