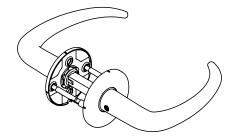

| Item number |
|-------------|
| 12402701002 |

Surface Polished

## Lever handle - Brass

|                                                                                 | Spare parts/<br>accessories                                                                                                                                                                                                                                                                                                                                                                                                                                                                                                                                                                                                                                                                                         | 14970102019 - Grub screw M5x8,3mm<br>14296174107 - Sectioned bolt set M4x110mm<br>with bush<br>14281092092 - Spindle for door 33-59mm<br>14976700105 - TX10 tool kit<br>14293002002 - Snap-on cover tool |
|---------------------------------------------------------------------------------|---------------------------------------------------------------------------------------------------------------------------------------------------------------------------------------------------------------------------------------------------------------------------------------------------------------------------------------------------------------------------------------------------------------------------------------------------------------------------------------------------------------------------------------------------------------------------------------------------------------------------------------------------------------------------------------------------------------------|----------------------------------------------------------------------------------------------------------------------------------------------------------------------------------------------------------|
|                                                                                 | Mounting                                                                                                                                                                                                                                                                                                                                                                                                                                                                                                                                                                                                                                                                                                            | https://dline.com/mounting-instructions/                                                                                                                                                                 |
| <b>dline</b> Jylingevej 59   DK-2720 Copenhagen   dline.com   service@dline.com | Product care<br>d line products are produced in the highest quality brass. To sustain the unique d line finish please follow the<br>below instructions:<br>• Wash down the surfaces using soapy water or mild detergent<br>• Always throughly rises of with clean water<br>• To complete the cleaning procedure dy/polish the surface with a soft dry cloth<br>Please do not use socuring powder, steel wood. Chickinde based detergents or other aggressive cleaning<br>products as these may damage the surface.<br>If spots corroration appear on the surface it is not due to the stainless steel quality, but to impurities in the<br>environment, aggressive conditions or improper or insufficient cleaning. |                                                                                                                                                                                                          |