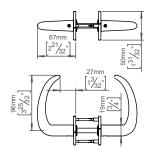

## Lever handle - Brass

|                                                                                 | Spare parts/<br>accessories                                                                                                                                                                                                                                                                                                                                                                                                                                                                                                                                                                                                                                                                                         | 14970102019 - Grub screw M5x8,3mm<br>14296174107 - Sectioned bolt set M4x110mm<br>with bush<br>14281092092 - Spindle for door 33-59mm<br>14976700105 - TX10 tool kit<br>14293002002 - Snap-on cover tool |
|---------------------------------------------------------------------------------|---------------------------------------------------------------------------------------------------------------------------------------------------------------------------------------------------------------------------------------------------------------------------------------------------------------------------------------------------------------------------------------------------------------------------------------------------------------------------------------------------------------------------------------------------------------------------------------------------------------------------------------------------------------------------------------------------------------------|----------------------------------------------------------------------------------------------------------------------------------------------------------------------------------------------------------|
|                                                                                 | Mounting                                                                                                                                                                                                                                                                                                                                                                                                                                                                                                                                                                                                                                                                                                            | https://dline.com/mounting-instructions/                                                                                                                                                                 |
| <b>dline</b> Jylingevej 59   DK-2720 Copenhagen   dline.com   service@dline.com | Product care<br>d line products are produced in the highest quality brass. To sustain the unique d line finish please follow the<br>below instructions:<br>• Wash down the surfaces using soapy water or mild detergent<br>• Always throughly rises of with clean water<br>• To complete the cleaning procedure dy/polish the surface with a soft dry cloth<br>Please do not use socuring powder, steel wood. Chickinde based detergents or other aggressive cleaning<br>products as these may damage the surface.<br>If spots corroration appear on the surface it is not due to the stainless steel quality, but to impurities in the<br>environment, aggressive conditions or improper or insufficient cleaning. |                                                                                                                                                                                                          |