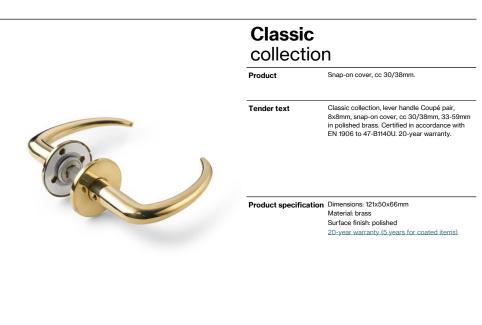

| Item number |
|-------------|
| 12402701002 |

Surface Polished

## Lever handle - Brass











|                                                                                 | Spare parts/<br>accessories                                                                                                                                                                                                                                                                                                                                                                                                                                                                                                                                                                                                                                                                                         | 14970102019