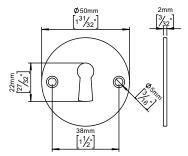

## **Classic** collection

Ø50mm, cc 38mm, solid rose.

Tender text

Classic collection, key escutcheon, w/key hole, solid rose, cc 38mm in polished brass. 20-year warranty.

Product specification Dimensions: 50x50x2mm Material: brass

Surface finish: polished

20-year warranty (5 years for coated items).

Spare parts/

Mounting

https://dline.com/mounting-instructions/

- Product care
  d fine products are produced in the highest quality brass. To sustain the unique d line finish please follow the
  below instructions: