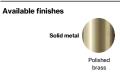

## **Classic** collection

Ø50mm, cc 38mm, solid rose.

Tender text

Classic collection, key escutcheon, w/key hole, solid rose, cc 38mm in polished brass. 20-year warranty.

Product specification Dimensions: 50x50x2mm Material: brass

Surface finish: polished

20-year warranty (5 years for coated items).

Spare parts/

Mounting

https://dline.com/mounting-instructions/

- Product care
  d fine products are produced in the highest quality brass. To sustain the unique d line finish please follow the
  below instructions: