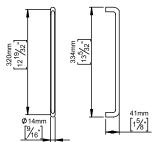

## Cubo collection

14 straight, 320mm, straight edge, thread M5.

Cubo collection, pull handle Cut, 14x320mm. Manufactured in the highest quality marine grade, AISI 316 stainless steel, protecting against high levels of corrosion. Certified in accordance with EN 1906 to 47-B1140U. 20-year warranty.

Product specification Dimensions: 334x14x41,3mm

Material: stainless steel AISI 316 Surface finish: satin grain 320, crafted by hand 20-year warranty (5 years for coated items).

Spare parts/

Mounting

https://dline.com/mounting-instructions/