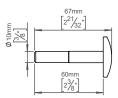

## **Tom Dixon** collection

M10x60mm, satin finish

Tender text

FAT threaded bolt f/pull handles, M10x60mm. The FAT collection is a series of architectural hardware pieces designed by English industrial designer Tom Dixon. Manufactured in the highest quality marine grade, AISI 316 stainless steel. protecting against high levels of corrosion. W: 35mm H: 35mmxD: 67mm. 20-year warranty.

Product specification Dimensions: 67x35x35mm, M10
Material: stainless steel AISI 316 Surface finish: satin grain 320, crafted by hand 20-year warranty (5 years for coated items)

Spare parts/

Mounting

https://dline.com/mounting-instructions/