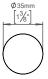

## **Tom Dixon** collection

M10x60mm, satin finish

Tender text

FAT threaded bolt f/pull handles, M10x60mm. The FAT collection is a series of architectural hardware pieces designed by English industrial designer Tom Dixon. Manufactured in the highest quality marine grade, AISI 316 stainless steel. protecting against high levels of corrosion. W: 35mm H: 35mmxD: 67mm. 20-year warranty.

Product specification Dimensions: 67x35x35mm, M10
Material: stainless steel AISI 316 Surface finish: satin grain 320, crafted by hand 20-year warranty (5 years for coated items)

Spare parts/

Mounting

https://dline.com/mounting-instructions/