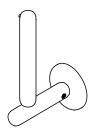

## Pebble toilet roll holder

## **Bjarke Ingels Group** collection

174x101x60mm, satin finish.

Tender text

Bjarke Ingels Group collection, pebble toilet roll holder, 174x101x60mm in satin finished AISI 304 stainless steel, self-tapping screws included. 20year warranty.