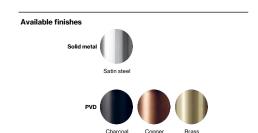

Stability edge : maximum 17 degrees Material: stainless steel AISI 304 Surface finish: satin grain 320, crafted by hand 20-year warranty (5 years for coated items).

Spare parts/

14706125135 - Grey brush head 12800800001 - Plastic bucket 12706125134 - Toilet brush head w/inliner