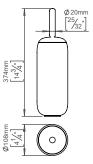

## **Bjarke Ingels Group** collection

Ø108x372mm.

Tender text

Bjarke Ingels Group collection, pebble toilet brush in satin finished AISI 304 stainless steel. 20-year warranty.

Product specification Dimension: 372x108x108mm Weight: 1,12kg

Stability edge : maximum 17 degrees Material: stainless steel AISI 304 Surface finish: satin grain 320, crafted by hand 20-year warranty (5 years for coated items).

Spare parts/

14706125135 - Grey brush head 12800800001 - Plastic bucket 12706125134 - Toilet brush head w/inliner