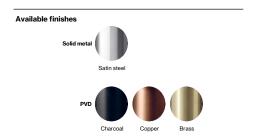

## **Bjarke Ingels Group** collection

Ø108x372mm.

Tender text

Bjarke Ingels Group collection, pebble, wall mounted toilet brush in satin finished AISI 304 stainless steel, self-tapping screws included. 20-

year warranty.

Product specification Dimensions: 372x136x108mm

Material: stainless steel AISI 304 Surface finish: satin finished

20-year warranty (5 years for coated items).

Spare parts/

14706125135 - Grey brush head 12800800001 - Plastic bucket