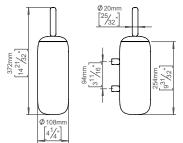

## **Bjarke Ingels Group** collection

Ø108x372mm.

Tender text

Bjarke Ingels Group collection, pebble, wall mounted toilet brush in satin finished AISI 304 stainless steel, self-tapping screws included. 20-

year warranty.

Product specification Dimensions: 372x136x108mm

Material: stainless steel AISI 304 Surface finish: satin finished

20-year warranty (5 years for coated items).

Spare parts/

14706125135 - Grey brush head 12800800001 - Plastic bucket