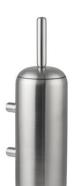

## Pebble toilet brush holder

## **Bjarke Ingels Group** collection

Ø108x372mm.

Tender text

Bjarke Ingels Group collection, pebble, wall mounted toilet brush in satin finished AISI 304 stainless steel, self-tapping screws included. 20-