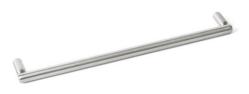

## Pebble pull handle

## **Bjarke Ingels Group** collection

300x65x20mm, thread , satin stainless steel AISI 304.

Bjarke Ingels Group collection, pebble, pull handle, 300mm, thread in satin finished AISI 304 stainless steel. 20-year warranty.