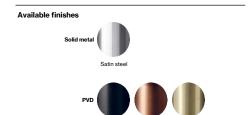

## **Bjarke Ingels Group** collection

300x65x20mm, thread , satin stainless steel AISI 304.

Bjarke Ingels Group collection, pebble, pull handle, 300mm, thread in satin finished AISI 304 stainless steel. 20-year warranty.

Product specification Dimensions: 320x65x20mm Diameter: Ø20mm

Material: stainless steel AISI 304

Surface finish: satin grain 320 20-year warranty (5 years for coated items)

Spare parts/

Mounting https://dline.com/mounting-instructions/