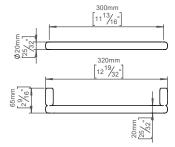

Product specification Dimensions: 320x65x20mm Diameter: Ø20mm

Material: stainless steel AISI 304

Surface finish: satin grain 320 20-year warranty (5 years for coated items)

Spare parts/

Mounting https://dline.com/mounting-instructions/