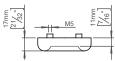

## **Tom Dixon** collection

Ø70x11mm, cc 38mm, external, satin

FAT external escutcheon f/PZ cyl., Ø70x11mm, FAT external escutcheon f/PZ cyl., 070x11mm, cc 38mm, satin finish. The FAT collection is a series of architectural hardware pieces designed by English industrial designer Tom Dixon. Manufactured in the highest quality marine grade, AISI 316 stainless steel, protecting against high levels of corrosion. W: 70mm H: 70mmxD: 17mm. 20-year warranty.

Product specification Dimensions: 70x70x17mm.

Material: stainless steel AISI 316 Surface finish: satin grain 320, crafted by hand 20-year warranty (5 years for coated items)

Spare parts/

Mounting https://dline.com/mounting-instructions/