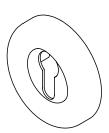

## **Tom Dixon** collection

Ø70x11mm, cc 38mm, external, satin

FAT external escutcheon f/PZ cyl., Ø70x11mm, FAT external escutcheon f/PZ cyl., 070x11mm, cc 38mm, satin finish. The FAT collection is a series of architectural hardware pieces designed by English industrial designer Tom Dixon. Manufactured in the highest quality marine grade, AISI 316 stainless steel, protecting against high levels of corrosion. W: 70mm H: 70mmxD: 17mm. 20-year warranty.

Product specification Dimensions: 70x70x17mm.

Material: stainless steel AISI 316 Surface finish: satin grain 320, crafted by hand 20-year warranty (5 years for coated items)

Spare parts/

Mounting https://dline.com/mounting-instructions/