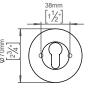

## **Tom Dixon** collection

Ø70x11mm, cc 38mm, external, satin

FAT external escutcheon f/PZ cyl., Ø70x11mm, FAT external escutcheon f/PZ cyl., 070x11mm, cc 38mm, satin finish. The FAT collection is a series of architectural hardware pieces designed by English industrial designer Tom Dixon. Manufactured in the highest quality marine grade, AISI 316 stainless steel, protecting against high levels of corrosion. W: 70mm H: 70mmxD: 17mm. 20-year warranty.

Product specification Dimensions: 70x70x17mm.

Material: stainless steel AISI 316 Surface finish: satin grain 320, crafted by hand 20-year warranty (5 years for coated items)

Spare parts/

Mounting https://dline.com/mounting-instructions/