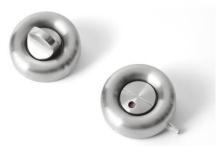

## **Tom Dixon** collection

Ø70mm, DIN, cc 38mm, 34-48mm, satin

Tender text

FAT Toilet indicator, 8L90, Ø70mm, DIN, cc FAT Toilet indicator, 8L.90, Ø70mm, DIN, cc 38mm, 34-48mm, satin finish. The FAT collection is a series of architectural hardware pieces designed by English industrial designer Tom Dixon. Manufactured in the highest quality marine grade, AISI 316 stalless steel, protecting against high levels of corrosion. W: 70mmxH: 70mmxD: 91mm. 20-year warranty.