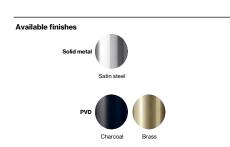

Product specification Dimensions: 70x70x91mm.
Diameter: Ø70mm

Material: stainless steel AISI 316

Surface finish: satin grain 320, crafted by hand 20-year warranty (5 years for coated items)

Spare parts/

14970474065 - Sectioned bolt, M4x110mm 14970100030 - Grub screw, M3x6mm