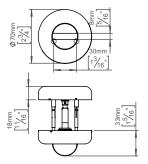

Product specification Dimensions: 70x70x91mm.
Diameter: Ø70mm

Material: stainless steel AISI 316

Surface finish: satin grain 320, crafted by hand 20-year warranty (5 years for coated items)

Spare parts/

14970474065 - Sectioned bolt, M4x110mm 14970100030 - Grub screw, M3x6mm