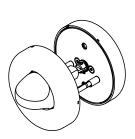

## **Tom Dixon** collection

Ø70mm, DIN, cc 38mm, 34-48mm, satin



Tender text

FAT Toilet indicator, 8L90, Ø70mm, DIN, cc FAT Toilet indicator, 8L.90, Ø70mm, DIN, cc 38mm, 34-48mm, satin finish. The FAT collection is a series of architectural hardware pieces designed by English industrial designer Tom Dixon. Manufactured in the highest quality marine grade, AISI 316 stalless steel, protecting against high levels of corrosion. W: 70mmxH: 70mmxD: 91mm. 20-year warranty.

Product specification Dimensions: 70x70x91mm.
Diameter: Ø70mm

Material: stainless steel AISI 316

Surface finish: satin grain 320, crafted by hand 20-year warranty (5 years for coated items)









Spare parts/

14970474065 - Sectioned bolt, M4x110mm 14970100030 - Grub screw, M3x6mm

Mounting

https://dline.com/mounting-instructions/

6 pairs per box

## Product care

Product care

In products are produced in the highest quality marine grade AISI 316 stainless steel. To sustain the unique of line finish please follow the below instructions.

• Wash down the surfaces using scapp water or mid detergent
• Always throroughly rines off with clean water
• To complete the cleaning procedure dry/point the surface with a soft dry cloth
Please do not use sourning powder, steel wool, chinriche based detergents or other aggressive cleaning products as these may damage the surface. It is not due to the stainless steel quality, but to impurities in the environment, aggressive conditions or i