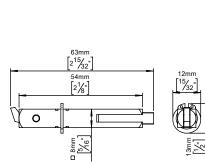

## **Knud Holscher**

collection

Product 8x8x54mm, 30-39mm.

Product specification Dimensions: 8x8x54mm Material: Hardened steel

Tender text

Knud Holscher collection, oneway spindle, 8x8x54mm in hardened steel. 20-year warranty