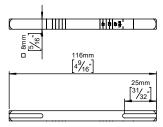

# **Knud Holscher** collection

8x8x116mm.

Tender text

Knud Holscher collection, spindle, 8x8x116mm in hardened steel. 20-year warranty

Product specification Dimensions: 8x8x116mm Material: Hardened steel

20-year warranty (5 years for coated items)