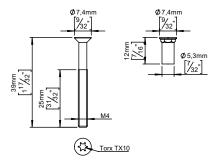

## **Knud Holscher** collection

M4x39mm, w/turn stop & bush.

Tender text

Knud Holscher collection, machine screw, M4x39mm, w/turn stop & bush in nickel plated brass. 20-year warranty

Product specification Dimension: 7,4x7,4x39mm Material: satin nickel plated brass 20-year warranty (5 years for coated items)