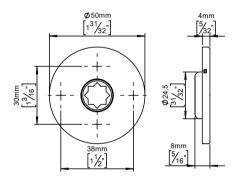

## **Knud Holscher** collection

Product

Ø50mm f/Ø16mm lever handles, snap-on cover,

cc 30/38mm, w/ball bearing.

Tender text

Knud Holscher collection, rose, Ø50mm, f/Ø16mm, snap-on cover, cc 30/38 mm, w/ball bearing. Manufactured in the highest quality marine grade, AISI 316 stainless steel, protecting against high levels of corrosion. 20-year warranty.

Product specification Dimensions: 50x50x4mm Material: stainless steel AISI 316 Surface finish: satin grain 320, crafted by hand 20-year warranty (5 years for coated items)

Spare parts/ accessories

P 80 - Sectioned bolt M4x110mm