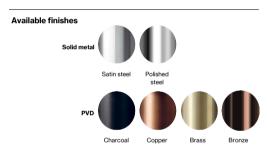

Product specification Dimensions: 50x50x4mm Material: stainless steel AISI 316 Surface finish: satin grain 320, crafted by hand 20-year warranty (5 years for coated items)

Spare parts/ accessories

P 80 - Sectioned bolt M4x110mm