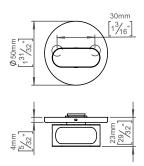

Product specification Dimensions: 50x30x22mm Diameter: Ø50mm

Material: stainless steel AISI 316

Surface finish: satin grain 320, crafted by hand

20-year warranty (5 years for coated items)

Please note: PVD and powder coated items cannot be Re-handled