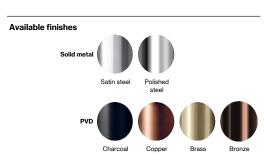

Product specification Dimensions: 50x30x22mm Diameter: Ø50mm

Material: stainless steel AISI 316

Surface finish: satin grain 320, crafted by hand

20-year warranty (5 years for coated items)

Please note: PVD and powder coated items cannot be Re-handled