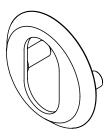

## **External cylinder** escutcheon w/ oval hole

## **Knud Holscher** collection

6mm, 51.5mm, cc 30mm.

Knud Holscher collection, cyl. escutcheon, External 6mm, Ø51,5mm, w/oval cyl. Hole, cc 30mm. Manufactured in the highest quality marine grade, AISI 316 stainless steel, protecting against high levels of corrosion. 20-year