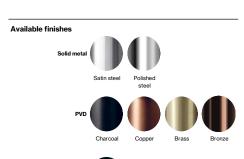

14344102067

Satin finish

## **External cylinder** escutcheon w/ oval hole

## **Knud Holscher** collection

6mm, 51.5mm, cc 30mm.



Knud Holscher collection, cyl. escutcheon, External 6mm, Ø51,5mm, w/oval cyl. Hole, cc 30mm. Manufactured in the highest quality marine grade, AISI 316 stainless steel, protecting against high levels of corrosion. 20-year



Product specification Dimensions: 50x50x6mm Material: stainless steel AISI 316 Surface finish: satin grain 320, hand crafted 20-year warranty (5 years for coated items)









Spare parts/

Mounting

https://dline.com/mounting-instructions/

Product care

In products are produced in the highest quality marine grade AISI 316 stainless steel. To sustain the unique of line finish please follow the below instructions.

• Wash down the surfaces using scapp water or mid detergent
• Always throroughly rines off with clean water
• To complete the cleaning procedure dry/point the surface with a soft dry cloth
Please do not use sourning powder, steel wool, chinriche based detergents or other aggressive cleaning products as these may damage the surface. It is not due to the stainless steel quality, but to impurities in the environment, aggressive conditions or improper or insufficient cleaning.