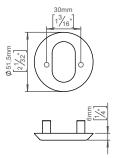

## **Knud Holscher** collection

6mm, 51.5mm, cc 30mm.

Knud Holscher collection, cyl. escutcheon, External 6mm, Ø51,5mm, w/oval cyl. Hole, cc 30mm. Manufactured in the highest quality marine grade, AISI 316 stainless steel, protecting against high levels of corrosion. 20-year

Product specification Dimensions: 50x50x6mm Material: stainless steel AISI 316 Surface finish: satin grain 320, hand crafted 20-year warranty (5 years for coated items)

Spare parts/

Mounting

https://dline.com/mounting-instructions/