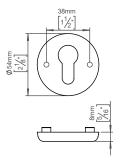

## **Knud Holscher** collection

8mm, 54mm, cc 38mm.

Knud Holscher collection, cyl. escutcheon, Knud Holscher collection, cyt. escutcheon, External 8mm, Ø54mm, w/PZ hole, cc 38mm. Manufactured in the highest quality marine grade, AISI 316 stainless steel, protecting against high levels of corrosion. 20-year warranty.

Product specification Dimensions: 50x50x8mm Material: stainless steel AISI 316 Surface finish: satin grain 320, hand crafted 20-year warranty (5 years for coated items)

Spare parts/

Mounting

https://dline.com/mounting-instructions/