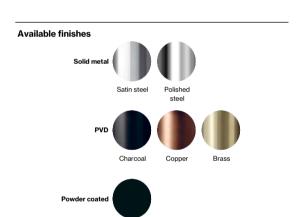

Material: stainless steel AISI 316 Surface finish: satin grain 320, crafted by hand 20-year warranty (5 years for coated items)

Black

Spare parts/ accessories

P 80 - Sectioned bolt M4x110mm

Mounting

https://dline.com/mounting-instructions/