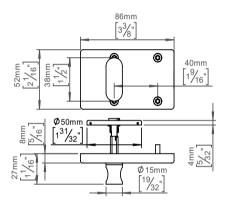

## Toilet indicator f/ glass door

## **Knud Holscher** collection

Product

cc 38mm, 18-34mm, 5mm spindle.

Tender text

Knud Holscher collection, toilet surface indicator, cc 38mm, 18-34mm, 5mm spindle. Manufactured in the highest quality marine grade, AISI 316 stainless steel, protecting against high levels of corrosion. 20-year warranty.