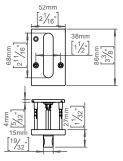

## **Knud Holscher** collection

LH, cc 38mm.

Tender text

Knud Holscher collection, toilet surface hook lock, LH, cc 38mm. Manufactured in the highest quality marine grade, AlSI 316 stainless steel, protecting against high levels of corrosion. 20-year warranty.

Product specification Dimension: 86x52x27mm

Material: stainless steel AISI 316 Surface finish: satin grain 320, crafted by hand 20-year warranty (5 years for coated items)

Spare parts/

Mounting

https://dline.com/mounting-instructions/