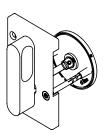

## Toilet indicator hook f/ barrier-free

## **Knud Holscher** collection

LH, cc 38mm.

Tender text

Knud Holscher collection, toilet surface hook lock, LH, cc 38mm. Manufactured in the highest quality marine grade, AlSI 316 stainless steel, protecting against high levels of corrosion. 20-year warranty.