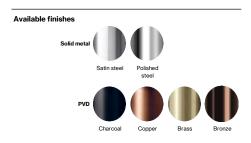

14365002135

Satin finish

## Back plate 210x60 w/ thumb turn

## **Knud Holscher** collection

GE, 2mm, w/ball bearing & cylinder hole,x=105.



Knud Holscher collection, back plate Ridur Holsoner Contection, back place GE\_x=105mm, 210x60x2mm, w/ball bearing. Manufactured in the highest quality marine grade, AISI 316 stainless steel, protecting against high levels of corrosion. 20-year warranty.



Product specification Dimensions: 210x60x2mm

Material: stainless steel AISI 316 Surface finish: satin grain 320, crafted by hand 20-year warranty (5 years for coated items)









Spare parts/

14296274071 - Sectioned bolt M5x110mm bush

Mounting

https://dline.com/mounting-instructions/

Product care

In products are produced in the highest quality marine grade AISI 316 stainless steel. To sustain the unique of line finish please follow the below instructions.

• Wash down the surfaces using scapp water or mid detergent
• Always throroughly rines off with clean water
• To complete the cleaning procedure dry/point the surface with a soft dry cloth
Please do not use sourning powder, steel wool, chinriche based detergents or other aggressive cleaning products as these may damage the surface. It is not due to the stainless steel quality, but to impurities in the environment, aggressive conditions or improper or insufficient cleaning.