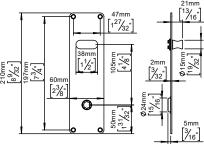

## **Knud Holscher** collection

GE, 2mm, w/ball bearing & cylinder hole,x=105.

Knud Holscher collection, back plate Ridur Holsoner Contection, back place GE\_x=105mm, 210x60x2mm, w/ball bearing. Manufactured in the highest quality marine grade, AISI 316 stainless steel, protecting against high levels of corrosion. 20-year warranty.

Product specification Dimensions: 210x60x2mm

Material: stainless steel AISI 316 Surface finish: satin grain 320, crafted by hand 20-year warranty (5 years for coated items)

Spare parts/

14296274071 - Sectioned bolt M5x110mm bush