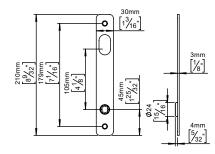

## Back plate 210x30 w/ oval hole

| Product               | CE, 3mm, right hand, w/ball bearing & hole<br>f/cyl,x=105.                                                                                                                                                          |
|-----------------------|---------------------------------------------------------------------------------------------------------------------------------------------------------------------------------------------------------------------|
| Tender text           | Knud Holscher collection, back plate<br>CE,x=105mm, 30x210x3mm. Manufactured in the<br>highest quality marine grade, AISI 316 stainless<br>steel, protecting against high levels of corrosion.<br>20-year warranty. |
| Product specification | Dimensions: 210x30x3mm<br>Material: stainless steel AISI 316                                                                                                                                                        |