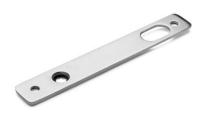

## Back plate 210x30 w/ oval hole

| Product               | CE, 3mm, right hand, w/ball bearing & hole<br>f/cyl,x=105.                                                                                                                                                          |
|-----------------------|---------------------------------------------------------------------------------------------------------------------------------------------------------------------------------------------------------------------|
| Tender text           | Knud Holscher collection, back plate<br>CE,x=105mm, 30x210x3mm. Manufactured in the<br>highest quality marine grade, AISI 316 stainless<br>steel, protecting against high levels of corrosion.<br>20-year warranty. |
| Product specification | Dimensions: 210x30x3mm<br>Material: stainless steel AISI 316                                                                                                                                                        |