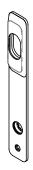

## Back plate 210x30 w/ oval cyl. escutc.

## **Knud Holscher** collection

3-8mm, w/ball bearing & hole f/cyl,x=111.

Knud Holscher collection, back plate, w/ball bearing, w/oval cyl. escutcheon. Manufactured in the highest quality marine grade, AISI 316 stainless steel, protecting against high levels of corrosion. 20-year warranty.