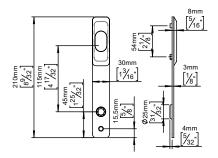

## **Knud Holscher** collection

3-8mm, w/ball bearing & hole f/cyl,x=111.

Knud Holscher collection, back plate, w/ball bearing, w/oval cyl. escutcheon. Manufactured in the highest quality marine grade, AISI 316 stainless steel, protecting against high levels of corrosion. 20-year warranty.

Product specification Dimensions: 210x30x8mm Material: stainless steel AISI 316 Surface finish: satin grain 320, crafted by hand 20-year warranty (5 years for coated items)

Spare parts/

14296274071 - Sectioned bolt M5x110mm bush