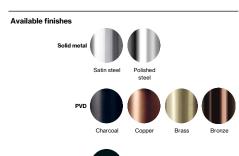

14366202081

Satin finish

## Back plate 210x30 w/ oval cyl. escutc.

## **Knud Holscher** collection

3-8mm, w/ball bearing & hole f/cyl,x=111.



Knud Holscher collection, back plate, w/ball bearing, w/oval cyl. escutcheon. Manufactured in the highest quality marine grade, AISI 316 stainless steel, protecting against high levels of corrosion. 20-year warranty.



Product specification Dimensions: 210x30x8mm Material: stainless steel AISI 316 Surface finish: satin grain 320, crafted by hand 20-year warranty (5 years for coated items)









Spare parts/

14296274071 - Sectioned bolt M5x110mm bush

Mounting

https://dline.com/mounting-instructions/

Product care

In products are produced in the highest quality marine grade AISI 316 stainless steel. To sustain the unique of line finish please follow the below instructions.

• Wash down the surfaces using scapp water or mid detergent
• Always throroughly rines off with clean water
• To complete the cleaning procedure dry/point the surface with a soft dry cloth
Please do not use sourning powder, steel wool, chinriche based detergents or other aggressive cleaning products as these may damage the surface. It is not due to the stainless steel quality, but to impurities in the environment, aggressive conditions or improper or insufficient cleaning.