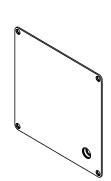

Product specification Dimensions: 175x175x2mm

Material: stainless steel AISI 316 Surface finish: satin grain 320, crafted by hand 20-year warranty (5 years for coated items)

Spare parts/

14296274071 - Sectioned bolt M5x110mm bush