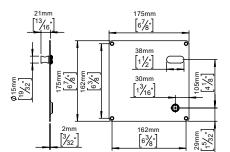

# Back plate 175x175 w/ thumb turn

## **Knud Holscher** collection

GE, 2mm, left hand, w/ball bearing.

Knud Holscher collection, back plate Nutu Hollscher collection, back plate GE,x=105mm, LH, 175x175x2mm. Manufactured in the highest quality marine grade, AISI 316 stainless steel, protecting against high levels of corrosion. 20-year warranty.

Product specification Dimensions: 175x175x2mm

Material: stainless steel AISI 316 Surface finish: satin grain 320, crafted by hand 20-year warranty (5 years for coated items)

Spare parts/

14296274071 - Sectioned bolt M5x110mm bush