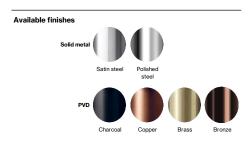

### Item number

14367502151

## Satin finish

# Back plate 175x175 w/ thumb turn

## **Knud Holscher** collection

GE, 2mm, left hand, w/ball bearing.



Knud Holscher collection, back plate Nutu Hollscher collection, back plate GE,x=105mm, LH, 175x175x2mm. Manufactured in the highest quality marine grade, AISI 316 stainless steel, protecting against high levels of corrosion. 20-year warranty.

Product specification Dimensions: 175x175x2mm

Material: stainless steel AISI 316 Surface finish: satin grain 320, crafted by hand 20-year warranty (5 years for coated items)







Spare parts/

14296274071 - Sectioned bolt M5x110mm bush

Mounting

https://dline.com/mounting-instructions/

Product care

In products are produced in the highest quality marine grade AISI 316 stainless steel. To sustain the unique of line finish please follow the below instructions.

• Wash down the surfaces using scapp water or mid detergent
• Always throroughly rines off with clean water
• To complete the cleaning procedure dry/point the surface with a soft dry cloth
Please do not use sourning powder, steel wool, chinriche based detergents or other aggressive cleaning products as these may damage the surface. It is not due to the stainless steel quality, but to impurities in the environment, aggressive conditions or improper or insufficient cleaning.