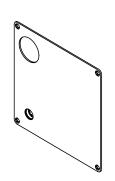

## Back plate 175x175 w/

## **Knud Holscher** collection

CH, 2mm, right hand, w/ball bearing & hole f/cyl,x=111.

Tender text

Knud Holscher collection, back plate CH, RH.x=111mm, 175x175x2mm, w/ball bearing.

Manufactured in the highest quality marine
grade, AISI 316 stainless steel, protecting against
high levels of corrosion. 20-year warranty.