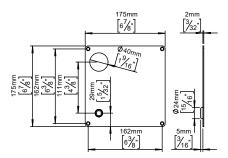

## Back plate 175x175 w/

## **Knud Holscher** collection

CH, 2mm, right hand, w/ball bearing & hole f/cyl,x=111.

Tender text

Knud Holscher collection, back plate CH, RH.x=111mm, 175x175x2mm, w/ball bearing.

Manufactured in the highest quality marine
grade, AISI 316 stainless steel, protecting against
high levels of corrosion. 20-year warranty.

Product specification Dimensions: 175x175x2mm

Material: stainless steel AISI 316

Surface finish: satin grain 320, crafted by hand

Spare parts/

14296274071 - Sectioned bolt M5x110mm bush

Mounting

https://dline.com/mounting-instructions/