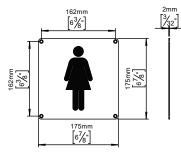

# **Knud Holscher**

collection

Product 175x175mm.

Tender text Knud Holscher collection, pictogram Female, NIUD HOISCHER Collection, pictogram Female, 175x175mm. Manufactured in the highest quality marine grade, AISI 316 stainless steel, protecting against high levels of corrosion. 20-year warranty.

Product specification Dimension: 175x175x2mm Material: stainless steel AISI 316 Surface finish: satin grain 320, crafted by hand 20-year warranty (5 years for coated items)