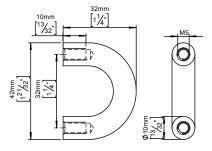

## **Knud Holscher** collection

10 straight, 32mm, thread M5, projection 32mm.

Tender text

Knud Holscher collection, pull handle 10, straight 32mm, Thread M5, projection 32mm.

Manufactured in the highest quality marine grade, AISI 316 stainless steel, protecting against high levels of corrosion. 20-year warranty.

Product specification Dimensions: 10x32x42mm Diameter: Ø10mm

Material: stainless steel AISI 316

Surface finish: satin grain 320, crafted by hand 20-year warranty (5 years for coated items)

Spare parts/

Mounting