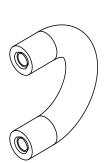

## **Cabinet handle round**

## **Knud Holscher** collection

10 straight, 32mm, thread M5, projection 32mm.

Tender text

Knud Holscher collection, pull handle 10, straight 32mm, Thread M5, projection 32mm.

Manufactured in the highest quality marine grade, AISI 316 stainless steel, protecting against high levels of corrosion. 20-year warranty.