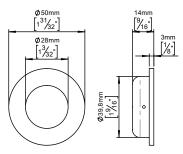

## **Knud Holscher** collection

Ø50mm.

Tender text

Knud Holscher collection, flush pull handle, round, Ø50mm. Manufactured in the highest quality marine grade, AISI 316 stainless steel, protecting against high levels of corrosion.

Certified in accordance with EN 1906 to ---B----. 20-year warranty.

Product specification Dimensions: 50x50x14mm Diameter: Ø50mm

Material: stainless steel AISI 316

Surface finish: satin grain 320, crafted by hand 20-year warranty (5 years for coated items)