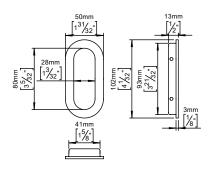

## **Knud Holscher** collection

Product 50x102mm.

Tender text Knud Holscher collection, flush pull handle, oval, Source the second secon warranty.

Product specification Dimensions: 52x102x10mm Material: stainless steel AISI 316 Surface finish: satin grain 320, crafted by hand 20-year warranty (5 years for coated items)