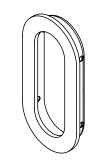

## **Knud Holscher** collection

Product 50x102mm.

Tender text Knud Holscher collection, flush pull handle, oval, Source the second secon warranty.

Product specification Dimensions: 52x102x10mm Material: stainless steel AISI 316 Surface finish: satin grain 320, crafted by hand 20-year warranty (5 years for coated items)