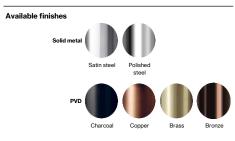

Product specification Dimensions: 175x175x17mm

Material: stainless steel AISI 316 Surface finish: satin grain 320, crafted by hand 20-year warranty (5 years for coated items)

Spare parts/

Mounting

https://dline.com/mounting-instructions/