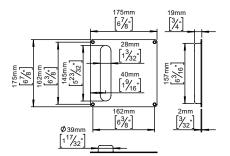

## **Knud Holscher** collection

On back plate, 175x175mm.

Knud Holscher collection, flush pull handle, And noiscner collection, ruish pul nature, square, on back plate, 175x175mm. Manufactured in the highest quality marine grade, AISI 316 stainless steel, protecting against high levels of corrosion. Certified in accordance with EN 1906 to ---B----. 20-year warranty.

Product specification Dimensions: 175x175x17mm

Material: stainless steel AISI 316 Surface finish: satin grain 320, crafted by hand 20-year warranty (5 years for coated items)

Spare parts/

Mounting

https://dline.com/mounting-instructions/