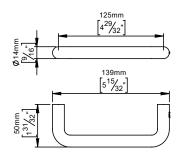

## **Knud Holscher** collection

| Product                                                    | 10 straight, 125mm, thread M8.                                                                                                                                                                                                                                           |
|------------------------------------------------------------|--------------------------------------------------------------------------------------------------------------------------------------------------------------------------------------------------------------------------------------------------------------------------|
| Tender text                                                | Knud Holscher collection, pull handle 14, straight,<br>125mm, thread M8. Manufactured in the highest<br>quality marine grade, AISI 316 stainless steel,<br>protecting against high levels of corrosion.<br>Certified in accordance with EN 1906 toA<br>20-year warranty. |
| Re — handle <sup>®</sup><br>Re-handle your product<br>here | Re-handle® this product to prolong its life span up to 100<br>years, lowering the Global Warming potential (CO2)<br>between 54-91% depending on the product.                                                                                                             |
| Product specification                                      | Dimensions: 139x14x50mm<br>Diameter: Ø14mm<br>Material: stainless steel AISI 316<br>Surface finish: satin grain 320, crafted by hand<br>20-year warranty. (5 years for coated items)                                                                                     |