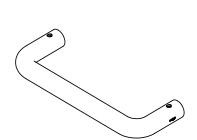

## **Pull handle straight**

Item number

Surface

14401402129

Satin finish

## **Knud Holscher** collection

Product

14 straight, 125mm, bush.

Tender text

Knud Holscher collection, pull handle 14, straight, 125mm, bush. Manufactured in the highest quality marine grade, AISI 316 stainless steel, protecting against high levels of corrosion. Certified in accordance with EN 1906 to --- A----. 20-year warranty.