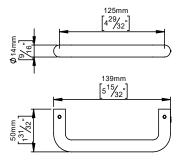

Re — handle®

Re-handle® this product to prolong its life span up to 100 years, lowering the Global Warming potential (CO2) between 54-91% depending on the product.

Re-handle your product

Product specification Dimensions: 139x14x50mm

Diameter: Ø14mm

Material: stainless steel AISI 316

Surface finish: satin grain 320, crafted by hand 20-year warranty (5 years for coated items)

Please note: PVD and powder coated items cannot be Re-handled