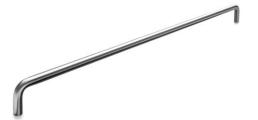

## **Pull handle straight**

Item number

Surface

14401402129

Satin finish

## **Knud Holscher** collection

Product

14 straight, 125mm, bush.

Tender text

Knud Holscher collection, pull handle 14, straight, 125mm, bush. Manufactured in the highest quality marine grade, AISI 316 stainless steel, protecting against high levels of corrosion. Certified in accordance with EN 1906 to --- A----. 20-year warranty.