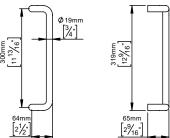

## **Knud Holscher** collection

19 cranked, 300mm, thread M8.

Knud Holscher collection, pull handle 19, cranked, And Hoischer collection, pull nathole 1s, cranked, 300mm, thread M8. Manufactured in the highest quality marine grade, AISI 316 stainless steel, protecting against high levels of corrosion.

Certified in accordance with EN 1906 to ---A----. 20-year warranty.

Product specification Dimensions: 319x73x65mm Diameter: Ø19mm

Material: stainless steel AISI 316

Surface finish: satin grain 320, crafted by hand 20-year warranty (5 years for coated items)