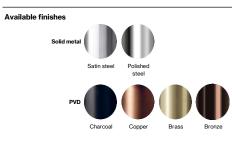

Certified in accordance with EN 1906 to ---A----. 20-year warranty.

Product specification Dimensions: 319x73x65mm Diameter: Ø19mm

Material: stainless steel AISI 316

Surface finish: satin grain 320, crafted by hand 20-year warranty (5 years for coated items)