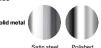

## **Hinge round**

#### **Knud Holscher** collection

102x35x3mm, EN 1935, class 12.

Knud Holscher collection, hinge butt, round, Natural roiscener collection, iningle butt, round, 102x35x3mm, self-tapping screws included. Manufactured in the highest quality marine grade, AISI 316 stainless steel, protecting against high levels of corrosion.Fire tested in accordance with EN 1634. 20-year warranty.