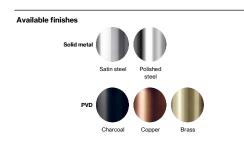

Product specification Dimension: 50x50x11mm Diameter: Ø50mm

Material: stainless steel AISI 316

Surface finish: satin grain 320, crafted by hand 20-year warranty (5 years for coated items)

Spare parts/

14976002106 - Cover cap 14976002120 - Loose wall bracket