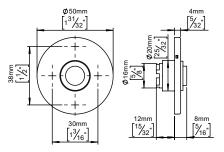

## **Knud Holscher** collection

Ø50, w/o illumination.

Tender text

Knud Holscher collection, bell push, Ø50mm, w/o illumination. Manufactured in the highest quality marine grade, AlSI 316 stainless steel, protecting against high levels of corrosion. 20-year warranty.

Product specification Dimension: 50x50x11mm Diameter: Ø50mm

Material: stainless steel AISI 316

Surface finish: satin grain 320, crafted by hand 20-year warranty (5 years for coated items)

Spare parts/

14976002106 - Cover cap 14976002120 - Loose wall bracket