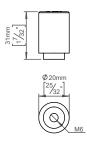

| Item number |  |
|-------------|--|
| 14505502001 |  |

Wall door stop 20x31 mm

Surface Satin finish

Knud Holscher collection, wall door stop, 220x31mm, self-tapping screws included. Manufactured in the highest quality marine grade, AISI 316 stainless steel, protecting against high levels of corrosion. 20-year warranty.

Product specification Dimensions: 20x20x125mm Material: stainless steel AISI 316 Surface finish: satin grain 320, crafted by hand 20-year warranty (5 years for coated items)

Black

Spare parts/ accessories