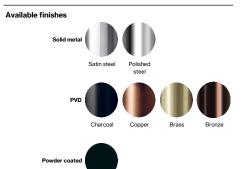

Product specification Dimensions: 20x20x125mm Material: stainless steel AISI 316 Surface finish: satin grain 320, crafted by hand 20-year warranty (5 years for coated items)

Black

Spare parts/ accessories