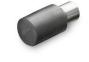

| Item number |  |
|-------------|--|
| 14505502001 |  |

Wall door stop 20x31 mm

Surface Satin finish

Knud Holscher collection, wall door stop, 220x31mm, self-tapping screws included. Manufactured in the highest quality marine grade, AISI 316 stainless steel, protecting against high levels of corrosion. 20-year warranty.