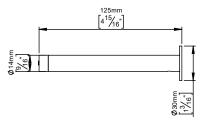

## Wall door stop 14x125 mm

## **Knud Holscher** collection

Ø14x125mm, satin finish.

Tender text

Knud Holscher collection, wall door stop, Mutar holsenes collection, want according to 014x125mm, self-tapping screws included. Manufactured in the highest quality marine grade, AISI 316 stainless steel, protecting against high levels of corrosion. 20-year warranty.

Product specification Dimensions: 30x30x125mm

Material: stainless steel AISI 316 Surface finish: satin grain 320, crafted by hand 20-year warranty (5 years for coated items)

Spare parts/

Mounting

https://dline.com/mounting-instructions/