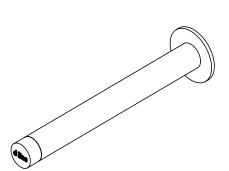

## Wall door stop 14x125 mm

## **Knud Holscher** collection

Ø14x125mm, satin finish.

Tender text

Knud Holscher collection, wall door stop, Mutar holsenes collection, want according to 014x125mm, self-tapping screws included. Manufactured in the highest quality marine grade, AISI 316 stainless steel, protecting against high levels of corrosion. 20-year warranty.