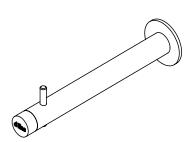

## Wall door stop w/ pin 14x125 mm

## **Knud Holscher** collection

Ø14x125mm, satin finish.

Tender text

Knud Holscher collection, wall door stop, w/pin, Multi-rolatile collection, war according to grave, ypin, 2014x125mm, self-tapping screws included. Manufactured in the highest quality marine grade, AISI 316 stainless steel, protecting against high levels of corrosion. 20-year warranty.

Product specification Dimensions: 30x30x125mm

Material: stainless steel AISI 316 Surface finish: satin grain 320, crafted by hand 20-year warranty (5 years for coated items)

Spare parts/

Mounting

https://dline.com/mounting-instructions/