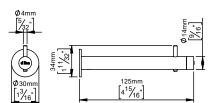

## Wall door stop w/ pin 14x125 mm

## **Knud Holscher** collection

Ø14x125mm, satin finish.

Tender text

Knud Holscher collection, wall door stop, w/pin, Multi-rolatile collection, war according to grave, ypin, 2014x125mm, self-tapping screws included. Manufactured in the highest quality marine grade, AISI 316 stainless steel, protecting against high levels of corrosion. 20-year warranty.

Product specification Dimensions: 30x30x125mm

Material: stainless steel AISI 316 Surface finish: satin grain 320, crafted by hand 20-year warranty (5 years for coated items)

Spare parts/

Mounting

https://dline.com/mounting-instructions/