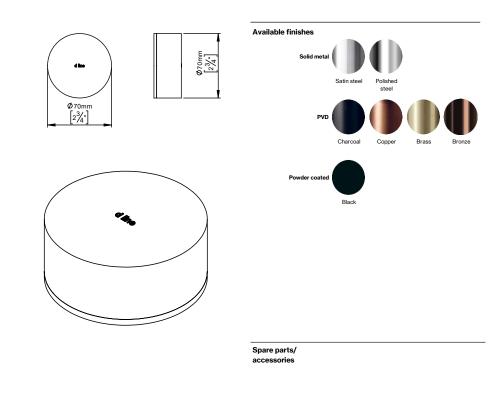

| Item number |
|-------------|
| 14508002000 |

Floor door stop 70x30 mm

Surface Satin finish

Mounting

https://dline.com/mounting-instructions/