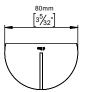

## Turtle door stop 80x15 mm

## **Knud Holscher** collection

Ø80x15mm, satin finish.

Tender text

Knud Holscher collection, floor door stop Turtle, Manufactured in the highest quality marine grade, AISI 316 stainless steel, protecting against high levels of corrosion. 20-year warranty.

Product specification Dimensions: 80x15x50mm Material: stainless steel AISI 316 Surface finish: satin grain 320, crafted by hand 20-year warranty (5 years for coated items)

Spare parts/

Mounting

https://dline.com/mounting-instructions/