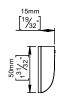

Product specification Dimensions: 80x15x50mm Material: stainless steel AISI 316 Surface finish: satin grain 320, crafted by hand 20-year warranty (5 years for coated items)

Spare parts/

Mounting

https://dline.com/mounting-instructions/