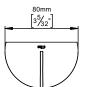

## **Knud Holscher** collection

Ø80x30mm, satin finish.

Knud Holscher collection, floor door stop Turtle, Manufactured in the highest quality marine grade, AISI 316 stainless steel, protecting against high levels of corrosion. 20-year warranty.

Product specification Dimensions: 80x33x50mm Material: stainless steel AISI 316 Surface finish: satin grain 320, crafted by hand 20-year warranty (5 years for coated items)

Spare parts/

Mounting

https://dline.com/mounting-instructions/