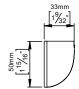

## **Knud Holscher** collection

Ø80x30mm, satin finish.

Knud Holscher collection, floor door stop Turtle, Manufactured in the highest quality marine grade, AISI 316 stainless steel, protecting against high levels of corrosion. 20-year warranty.

Product specification Dimensions: 80x33x50mm Material: stainless steel AISI 316 Surface finish: satin grain 320, crafted by hand 20-year warranty (5 years for coated items)

Spare parts/

Mounting

https://dline.com/mounting-instructions/