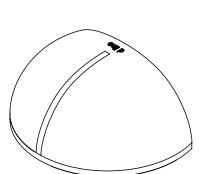

## Turtle door stop 80x30 mm

## **Knud Holscher** collection

Ø80x30mm, satin finish.

Knud Holscher collection, floor door stop Turtle, Manufactured in the highest quality marine grade, AISI 316 stainless steel, protecting against high levels of corrosion. 20-year warranty.