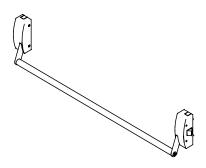

## **Knud Holscher** collection

1 hor. latch. push bar 950mm.

Knud Holscher collection, panic exit device, one And noiscner collection, panic exit device, one point locking, 1 hor. Latch, 950mm push bar. Manufactured in the highest quality marine grade, AlSI 316 stainless steel, protecting against high levels of corrosion. Certified in accordance with EN 1125 to 377B1422AA. Fire tested in accordance with EN 1634. 20-year warranty.