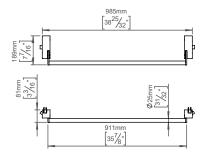

## **Knud Holscher** collection

1 hor. latch. push bar 950mm.

Knud Holscher collection, panic exit device, one And noiscner collection, panic exit device, one point locking, 1 hor. Latch, 950mm push bar. Manufactured in the highest quality marine grade, AlSI 316 stainless steel, protecting against high levels of corrosion. Certified in accordance with EN 1125 to 377B1422AA. Fire tested in accordance with EN 1634. 20-year warranty.

Product specification Dimensions: 985x192x76mm Diameter: Ø25mm Material: stainless steel AISI 316

Surface finish: satin grain 320, crafted by hand 20-year warranty (5 years for coated items)

2-year defective part warranty